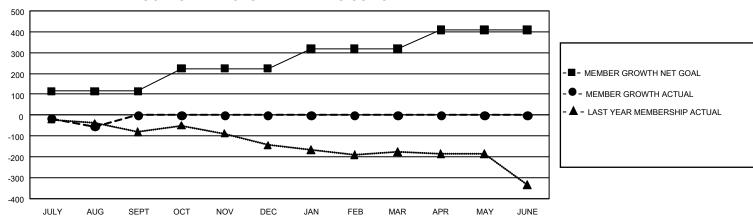

## GMT Constitutional Area 1, Group G

REPORT DOES NOT INCLUDE CLUBS IN UNDISTRICTED AREAS.

| Clubs         |               |             |               | Members               |                          |                         |                                                    |
|---------------|---------------|-------------|---------------|-----------------------|--------------------------|-------------------------|----------------------------------------------------|
|               | RESULTS FOR   | R 2022-2023 |               | RESULTS FOR 2022-2023 |                          |                         |                                                    |
| QUARTER       | NEW CLUB GOAL | NEW CLUBS   | DROPPED CLUBS | QUARTER ME            | EMBER GROWTH NET<br>GOAL | MEMBER GROWTH<br>ACTUAL | DROPPED MEMBERS<br>ACTUAL (including<br>transfers) |
| JULY/AUG/SEPT | 3             | 0           | 1             | JULY/AUG/SEPT         | 115                      | 105                     | 145                                                |
| OCT/NOV/DEC   | 9             | 0           | 0             | OCT/NOV/DEC           | 109                      | 0                       | 0                                                  |
| JAN/FEB/MAR   | 15            | 0           | 0             | JAN/FEB/MAR           | 93                       | 0                       | 0                                                  |
| APR/MAY/JUNE  | 9             | 0           | 0             | APR/MAY/JUNE          | 93                       | 0                       | 0                                                  |

## GOALS AND ACTUAL MEMBERS CUMULATIVE

| DROPPED CLUBS: 1 |     | 51 CLUBS OF 330 ADDED 1 OR<br>MORE NEW MEMBERS | GENDER DISTRIBUTION                |                |  |
|------------------|-----|------------------------------------------------|------------------------------------|----------------|--|
|                  |     |                                                | MALE                               | 5,484 (69.38%) |  |
|                  |     |                                                | FEMALE                             | 2,420 (30.62%) |  |
| DROPPED MEMBERS  |     |                                                | NON BINARY                         | 0 (0.00%)      |  |
| DECEASED         | 17  |                                                | PREFER NOT TO ANSWER               | 0 (0.00%)      |  |
| CLUB CANCELLED   | 11  |                                                | TOTAL FAMILY UNIT MEMBERS 1,62     |                |  |
| OTHER            | 117 | <u>CLICK HERE FOR</u>                          |                                    |                |  |
| TOTAL            | 145 | CUMULATIVE MEMBERSHIP DATA                     | FAMILY MEMBERS PAYING HALF DUES 82 |                |  |