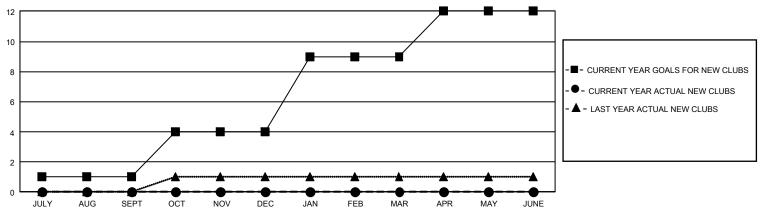

## GMT Constitutional Area 1, Group G

REPORT DOES NOT INCLUDE CLUBS IN UNDISTRICTED AREAS.

| Clubs         |               |             |               | Members               |                          |                         |                                                    |
|---------------|---------------|-------------|---------------|-----------------------|--------------------------|-------------------------|----------------------------------------------------|
|               | RESULTS FOR   | R 2022-2023 |               | RESULTS FOR 2022-2023 |                          |                         |                                                    |
| QUARTER       | NEW CLUB GOAL | NEW CLUBS   | DROPPED CLUBS | QUARTER ME            | EMBER GROWTH NET<br>GOAL | MEMBER GROWTH<br>ACTUAL | DROPPED MEMBERS<br>ACTUAL (including<br>transfers) |
| JULY/AUG/SEPT | 3             | 0           | 1             | JULY/AUG/SEPT         | 115                      | 105                     | 145                                                |
| OCT/NOV/DEC   | 9             | 0           | 0             | OCT/NOV/DEC           | 109                      | 0                       | 0                                                  |
| JAN/FEB/MAR   | 15            | 0           | 0             | JAN/FEB/MAR           | 93                       | 0                       | 0                                                  |
| APR/MAY/JUNE  | 9             | 0           | 0             | APR/MAY/JUNE          | 93                       | 0                       | 0                                                  |

## GOALS AND ACTUAL NEW CLUBS CUMULATIVE